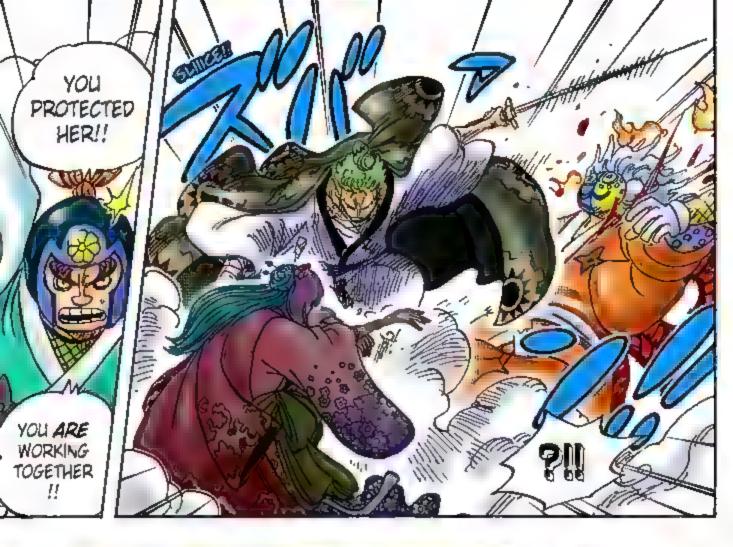

# Chapter 943: SMILE

REQUEST: "ROBIN KNITTING WITH TARANTULA THREAD" BY NODA SKYWALKER

BUT EVERYTHING

- Q: I'm starting the SBS!
  --Normal Is Best
- A: Whoa!! 3 It's so normal!! You can't get more normal!! I wasn't expecting this.
- Q: Odacchi! You're not supposed to tie breast-bands around your head as a disguise!